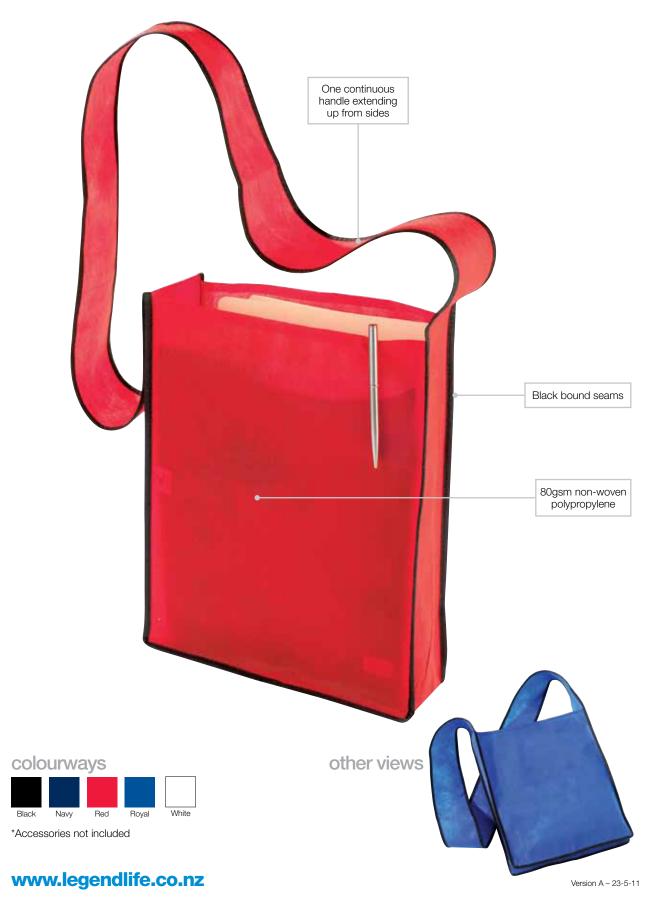

## **Non-Woven Sling**

Tired of holding bags on your shoulder? Try the non-woven Sling for conferences, with wide shoulder strap and contrasting trim.

## **Non-Woven Sling**

Specifications:

80gsm non-woven polypropylene

30cm w x 37cm h x 9cm d

SIZE:

CAPACITY:

MATERIAL:

DECORATION TYPES:

## Print areas

Screenprint

1 200mm w x 250mm h

2 45mm w x 280mm h

- 80gsm non-woven polypropylene
- Black bound seams
- One continuous handle extending up from sides

25 pieces per poly bag with a silica gel sachel. White printing on the poly bag.